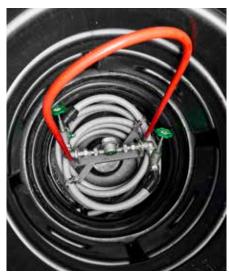

The installation enables the installation of a DN 20 (3/4") water meter with a G 1" thread and the possibility of entering and exiting it with a Ø 32 mm PE pipe.

A water meter resting on the bottom of a well is read by temporarily raising it to ground level using a handle and coiled polybutylene pipes. The well can be used at air temperatures above ground level down to  $-30^{\circ}$ C.

Water meter (not included in the well equipment).

Inside the well