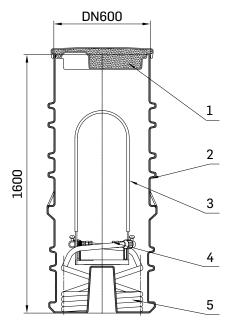

## **DN 600**

installation of the water meter and the water fittings

## **DIMENSIONS**

- body height: H=1600 mm
- body diameter: 600 mm
- cover load: 15kN

Purpose: installation of water meters and water fittings at the connections of consumers using the water supply network.

Body height: H=1600 mm on request H=1800 mm Body diameter: 600 mm Cover load: 15 kN

- 1. Polyethylene cover with insulation
- 2. Well body
- 3. Water meter holder
- 4. Compensation pipe union for water meter DN 20 (3/4")-G1"
- 5. Polybutylene pipe Ø 32 mm
- 6. Polybutylene pipe holder
- 7. 90° elbow 1"
- 8. Poppet shut-off valve 1"
- 8a. Anti-contamination poppet shut-off valve with drain option
- 9. Screwed joint Ø 32 mm in PE
- 10. Screwed joint 45° Ø 32/1"