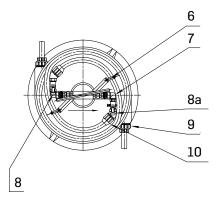

- 1. Polyethylene cover with insulation
- 2. Well body
- 3. Water meter holder
- 4. Compensation pipe union for water meter DN 20 (3/4")-G1"
- 5. Polybutylene pipe Ø 32 mm
- 6. Polybutylene pipe holder
- 7. 90° elbow 1"
- 8. Poppet shut-off valve 1"
- 8a. Anti-contamination poppet shut-off valve with drain option
- 9. Screwed joint Ø 32 mm in PE
- 10. Screwed joint 45° Ø 32/1"