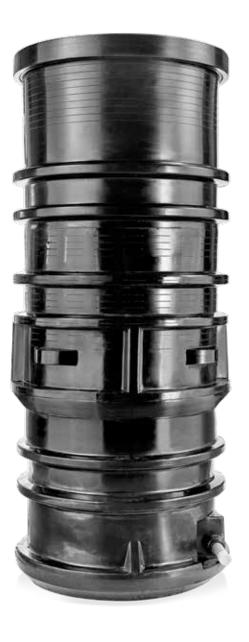

## **DIMENSIONS**

- body height: H=1600 mm
- body diameter: 600 mm
- cover load: 15kN

## **VALUES**

- ribbed monolithic body construction for high rigidity and good ground anchorage
- closed bottom to protect the inside of the well from flooding in case of high groundwater levels
- water meter console
- placement of the water meter set in the lower part of the well prevents freezing even at outdoor temperatures down to -30°C
- leak-proof cover (gasket mounted)

Purpose: installation of water meters and water fittings at the connections of consumers using the water supply network.

Body height: H=1600 mm on request H=1800 mm Body diameter: 600 mm Cover load: 15 kN