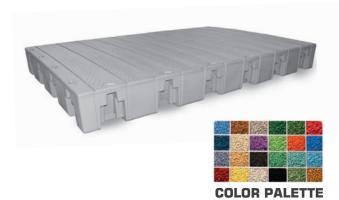

#### **BASIC FLOAT SECTION WP**

Colour: optional **Dimensions:** 

2,46 m x 1,23 m x 0,50 m

Weight: ca. 91 kg

Maximum floatation per one low profile section: ca. 1139 kg

usable area: 3 m<sup>2</sup>