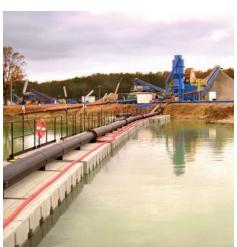

#### **HIGH PROFILE FLOATING DOCKS**

- Perfect solution for mooring larger vessels and for constructing floating objects that require high stability and floatability
- Large area and high freeboard of the float sections resulting in a stable and rigid construction
- Perfectly suited for assembling marinas, recreational and gastronomic platforms and swimming
- Anti-slip surface imitating wood grain
- **UV** resistant
- Maintenance-free, unlike wooden docks
- Simple and safe anchoring system
- Modular dock design enables you to assemble various attractive configurations, e.g.: T-docks,
- U-docks, L-docks, F-docks and also straight docks and swimming platforms.

- Work platforms
- · Playing fields for kayak/canoe polo
- Fish cleaning stations
- Walk-ways in municipal parks
- Recreation platforms
- Docks for confining the non-swimmer zones in swimming pools
- Platforms for hydro-transport
- Floating stages