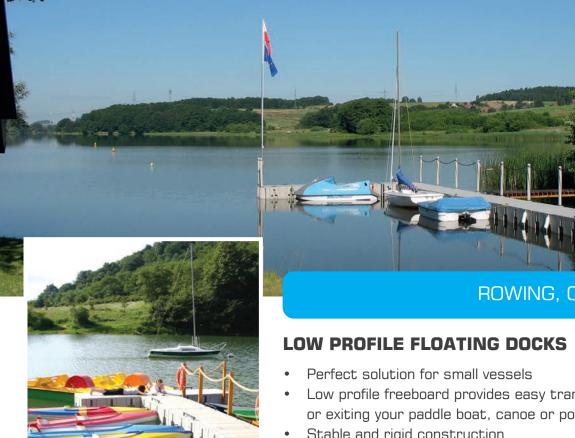

### ROWING, CANOEING, FISHING

- Low profile freeboard provides easy transition when entering or exiting your paddle boat, canoe or pontoon
- Stable and rigid construction
- Easy assembling and disassembling
- You can change your floating dock configuration season after season