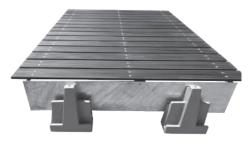

#### **HIGH PROFILE FLOATING DOCKS**

- Perfect solution for mooring larger vessels and for constructing floating objects that require high stability and floatability
- Large area and high freeboard of the float sections resulting in a stable and rigid construction
- Perfectly suited for assembling marinas, recreational and gastronomic platforms and swimming
- Anti-slip surface imitating wood grain
- **UV** resistant
- Maintenance-free, unlike wooden docks
- Simple and safe anchoring system
- Modular dock design enables you to assemble various attractive configurations, e.g.: T-docks,
- U-docks, L-docks, F-docks and also straight docks and swimming platforms.

#### **BASIC FLOAT SECTION WP**

Colour: optional **Dimensions:** 

2,46 m x 1,23 m x 0,50 m

Weight: ca. 91 kg

Maximum floatation per one low profile section: ca. 1139 kg

usable area: 3 m<sup>2</sup>