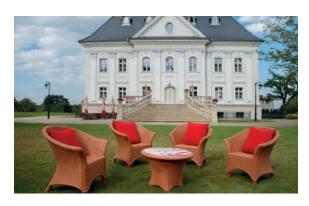

A tasteful counterpart of the always fashionable rattan. Garden furniture is made of polyethylene, which guarantees extraordinary durability, resistance and comfort of use.

#### **Dimensions:**

**The armchair:** H 78 cm, W 73 cm

**The table:** H 49 cm, W 69 cm

table with base H 70 cm, W 69 cm

Timeless elegance, durability and aesthetics, solid workmanship, all-year use

www.elplastplus.pl 13