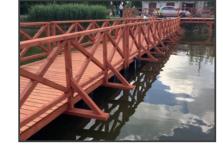

#### **HIGH PROFILE FLOATING DOCKS**

- Perfect solution for mooring larger vessels and for constructing floating objects that require high stability and floatability
- Large area and high freeboard of the float sections resulting in a stable and rigid construction
- Perfectly suited for assembling marinas, recreational and gastronomic platforms and swimming
- Anti-slip surface imitating wood grain
- **UV** resistant
- Maintenance-free, unlike wooden docks
- Simple and safe anchoring system
- Modular dock design enables you to assemble various attractive configurations, e.g.: T-docks,
- U-docks, L-docks, F-docks and also straight docks and swimming platforms.