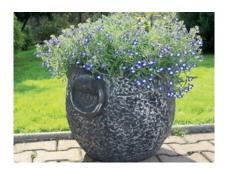

The material used and the design of the pots mean that they can be used both in internal and external arrangements, while maintaining a long life and simplicity of execution.

#### **POT IMITATING STONE:**

(brick, gray marble, painted (black and silver)

#### **Dimensions:**

M: H 33 cm, W 44 cm L: H 38 cm, W 51 cm