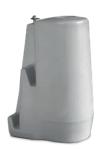

Guardrails - their sizes correspond to the sizes of the float series modules, so you can surround with them floating docks of any size

An anchor rod made of stainless steel, L=2 m, ended with an auger with an extension (1 or 2 m) - it is used to anchor the platform; if the pole L=2 m turns out to be too short for a given water depth, attach the pole extension L=1 m.