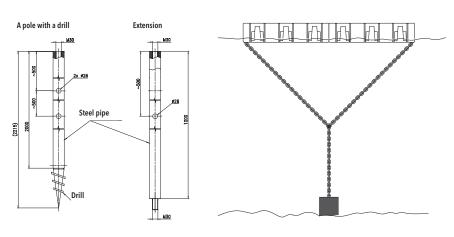

#### **ANCHORING METHODS**

- With chains to anchor your dock using mooring anchors
- With anchor poles that are augered into the lake/river bed in this case the floating dock moves vertically along the poles that are placed either in the piling loops or the pole connectors.

Guardrails - their sizes correspond to the sizes of the float series modules, so you can surround with them floating docks of any size

An anchor rod made of stainless steel, L=2 m, ended with an auger with an extension (1 or 2 m) - it is used to anchor the platform; if the pole L=2 m turns out to be too short for a given water depth, attach the pole extension L=1 m.