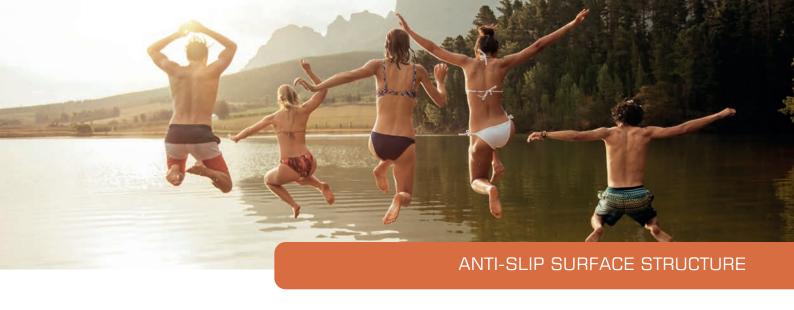

#### **HIGH PROFILE FLOATING DOCKS**

- Perfect solution for mooring larger vessels and for constructing floating objects that require high stability and floatability
- Large area and high freeboard of the float sections resulting in a stable and rigid construction
- Perfectly suited for assembling marinas, recreational and gastronomic platforms and swimming
- Anti-slip surface imitating wood grain
- **UV** resistant
- Maintenance-free, unlike wooden docks
- Simple and safe anchoring system
- Modular dock design enables you to assemble various attractive configurations, e.g.: T-docks,
- U-docks, L-docks, F-docks and also straight docks and swimming platforms.