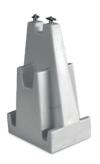

**Pole Cover WNO** - cover the anchor pole tops.

**Extra Floatations ND and WD** - these components add 27 kg of extra floatation for the low profile Series and 136 kg for the high profile Series.

Accessory Connectors NA and WA - with these connectors you can add attractive accessories, e.g. bumpers, lights and ladders, that can be fastened to the dock side.