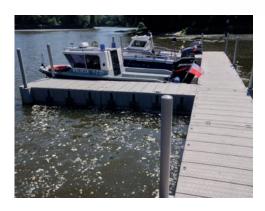

#### **HIGH PROFILE FLOATING DOCKS**

- Perfect solution for mooring larger vessels and for constructing floating objects that require high stability and floatability
- Large area and high freeboard of the float sections resulting in a stable and rigid construction
- Perfectly suited for assembling marinas, recreational and gastronomic platforms and swimming
- Anti-slip surface imitating wood grain
- **UV** resistant
- Maintenance-free, unlike wooden docks
- Simple and safe anchoring system
- Modular dock design enables you to assemble various attractive configurations, e.g.: T-docks,
- U-docks, L-docks, F-docks and also straight docks and swimming platforms.

#### **BASIC FLOAT SECTION WP**

Colour: optional **Dimensions:** 

2,46 m x 1,23 m x 0,50 m

Weight: ca. 91 kg

Maximum floatation per one low profile section: ca. 1139 kg

usable area: 3 m<sup>2</sup>