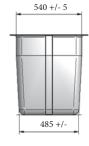

Create a beautiful swimming pool in a month!
Safety, Low investment costs, Guaranteed quality and durability

The INRUN PORT has a modular structure, consisting of 3 parts. Its modular design allows for the expansion of the port and parking the scooters one by one. The port is made of polyethylene, a durable, Corrosion-resistant material and mechanical damage. Properly shaped construction and overrun rollers ensure stable scooter backrest. The upper surface of the port is non-slip. The port is designed for two, three and four people water scooters. Has two rollers for the keel, and eight rollers for the bow and a handle for attaching the scooter and winch holes. There is a possibility of fixing the port facing or sideways to the pier.

#### **INRUN PORT CONNECTORS TO THE PLATFORM**