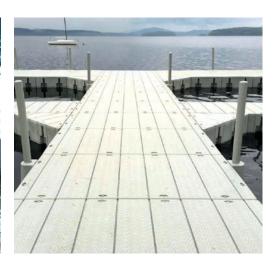

#### **HIGH PROFILE FLOATING DOCKS**

- Perfect solution for mooring larger vessels and for constructing floating objects that require high stability and floatability
- Large area and high freeboard of the float sections resulting in a stable and rigid construction
- Perfectly suited for assembling marinas, recreational and gastronomic platforms and swimming
- Anti-slip surface imitating wood grain
- **UV** resistant
- Maintenance-free, unlike wooden docks
- Simple and safe anchoring system
- Modular dock design enables you to assemble various attractive configurations, e.g.: T-docks,
- U-docks, L-docks, F-docks and also straight docks and swimming platforms.