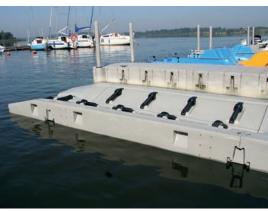

Create a beautiful swimming pool in a month!
Safety, Low investment costs, Guaranteed quality and durability

The INRUN PORT has a modular structure, consisting of 3 parts. Its modular design allows for the expansion of the port and parking the scooters one by one. The port is made of polyethylene, a durable, Corrosion-resistant material and mechanical damage. Properly shaped construction and overrun rollers ensure stable scooter backrest. The upper surface of the port is non-slip. The port is designed for two, three and four people water scooters. Has two rollers for the keel, and eight rollers for the bow and a handle for attaching the scooter and winch holes. There is a possibility of fixing the port facing or sideways to the pier.