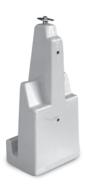

Create a beautiful swimming pool in a month!
Safety, Low investment costs, Guaranteed quality and durability

The INRUN PORT has a modular structure, consisting of 3 parts. Its modular design allows for the expansion of the port and parking the scooters one by one. The port is made of polyethylene, a durable, Corrosion-resistant material and mechanical damage. Properly shaped construction and overrun rollers ensure stable scooter backrest. The upper surface of the port is non-slip. The port is designed for two, three and four people water scooters. Has two rollers for the keel, and eight rollers for the bow and a handle for attaching the scooter and winch holes. There is a possibility of fixing the port facing or sideways to the pier.