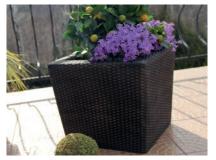

The material used and the design of the pots mean that they can be used both in internal and external arrangements, while maintaining a long life and simplicity of execution.

#### **POT IMITATING RATAN:**

(painted, wenge)

#### **Dimensions:**

M: H 36 cm, W 41 cm