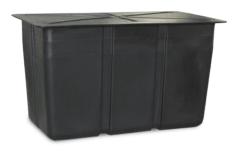

#### **ANTI-SLIP SURFACE**

The floats, made of polyethylene, are rotationally moulded. The float can be filled with foamed polystyrene so even punctured the float is still floatable.

- Easy and quick to assemble
- Stable construction of high floatability
- Completely resistant to environmental factors
- UV-protected and resistant to impact
- Variety of applications

#### **FLOAT PE TYPE 1**

Dimensions: 1130x640x565 mm

Weight: ca. 13 kg

Total max load: ca. 260 kg Useful load: ca. 220 kg

Colour: Black

#### FLOAT PE TYPE 2

Dimensions: 1130x640x650 mm

Weight: ca. 14 kg

Total max load: ca. 300 kg Useful load: ca. 260 kg

Colour: Black

#### **FLOAT PE TYPE 3**

**Dimensions:** 1130x640x450 mm

Weight: ca. 11 kg

Total max load: ok. 220 kg Useful load: ok. 175 kg

Colour: Black

On customer's request we can provide wooden docks on the PE floats manufactured by us!!!