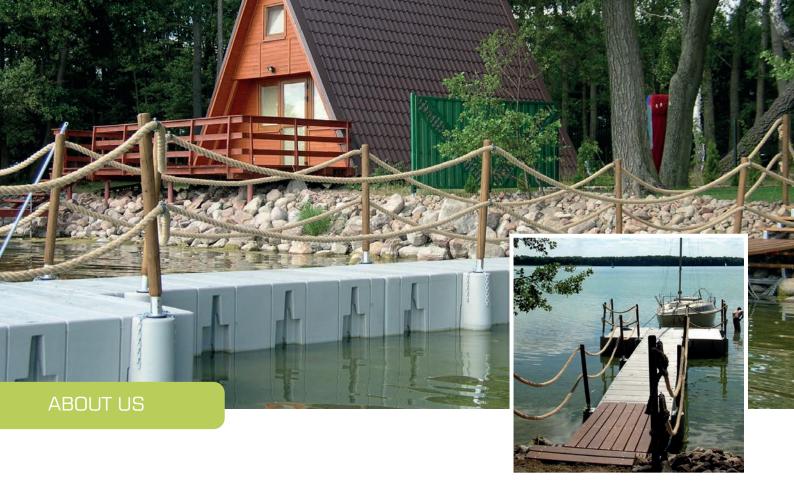

## MODULAR FLOATING DOCKS

we set new standards...

www.elplastplus.pl

"Elplast+" Sp. z o.o., a Polish Company having 30-year-long tradition of manufacturing plastic products, is a renowned manufacturer of polyethylene modular floating docks.

#### The modular components are suited for, among other things:

- Canoe landing stages and rowing piers
- Marinas
- Recreation and industrial platforms
- Floating swimming pools in open water

Our solution is innovative because it eliminates timber and steel as low effective materials, and it uses aesthetic, easy to assemble and maintenance-free plastic components instead. These plastic components are closed sections and they function as modular floats. They are durable, safe to use, hygienic and significantly exceed previously applied solutions.

The ELPLAST+ floating docks comply with the General Product Safety Directive 2001/95/EC of the European Parliament and the EU Council and fulfil the standard requirements.

Specify your requirements – we deal with the rest! Safety, durability, aesthetics in the first place!