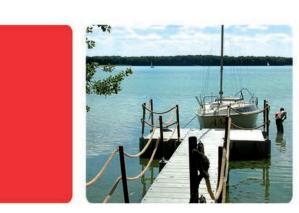

### ROWING, CANOEING, FISHING

- Low profile freeboard provides easy transition when entering or exiting your paddle boat, canoe or pontoon
- Stable and rigid construction
- Easy assembling and disassembling
- You can change your floating dock configuration season after season

#### **BASIC FLOAT SECTION NP**

Colour: optional Dimensions:

1,16 m x 1,55 m x 0,25 m

Weight: ca. 39 kg

Maximum floatation per one low profile section: ca. 321 kg

usable area: 1.47 m<sup>2</sup>

**BASIC FLOAT SECTION NP 2F** 

Colour: optional **Dimensions:** 

1,55 m x 2,32 m x 0,25 m

Weight: ca. 72 kg

Maximum floatation per one low profile section: ca. 640 kg

usable area: 3,60 m<sup>2</sup>

Many rowing clubs and canoeing clubs, municipal sport and recreation centres and communal councils have trusted us!