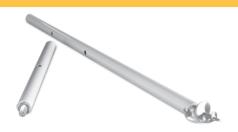

Guardrails - their sizes correspond to the sizes of the float series modules, so you can surround with them floating docks of any size

An anchor rod made of stainless steel, L=2 m, ended with an auger with an extension (1 or 2 m) - it is used to anchor the platform; if the pole L=2 m turns out to be too short for a given water depth, attach the pole extension L=1 m.