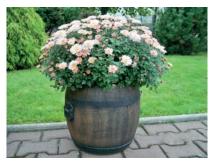

#### **FLOWERPOT IMITATING A BARREL:**

(painted)

#### **Dimensions:**

M: H 33 cm, W 39 cm L: H 38 cm, W 45 cm

Frost-resistant, unique design, light, easy to keep clean, multiple use (as a cover or as a flowerpot)

The Boat Show Gold Medal

The ZAGLE Honourable Mention