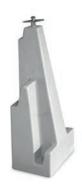

Create a beautiful swimming pool in a month!
Safety, Low investment costs, Guaranteed quality and durability

The INRUN PORT has a modular structure, consisting of 3 parts. Its modular design allows for the expansion of the port and parking the scooters one by one. The port is made of polyethylene, a durable, Corrosion-resistant material and mechanical damage. Properly shaped construction and overrun rollers ensure stable scooter backrest. The upper surface of the port is non-slip. The port is designed for two, three and four people water scooters. Has two rollers for the keel, and eight rollers for the bow and a handle for attaching the scooter and winch holes. There is a possibility of fixing the port facing or sideways to the pier.

#### **INRUN PORT CONNECTORS TO THE PLATFORM**