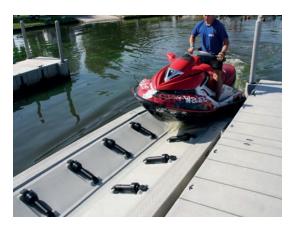

Create a beautiful swimming pool in a month!
Safety, Low investment costs, Guaranteed quality and durability

The INRUN PORT has a modular structure, consisting of 3 parts. Its modular design allows for the expansion of the port and parking the scooters one by one. The port is made of polyethylene, a durable, Corrosion-resistant material and mechanical damage. Properly shaped construction and overrun rollers ensure stable scooter backrest. The upper surface of the port is non-slip. The port is designed for two, three and four people water scooters. Has two rollers for the keel, and eight rollers for the bow and a handle for attaching the scooter and winch holes. There is a possibility of fixing the port facing or sideways to the pier.

#### **COMFORT OF USE!**

- rollers for easy entry and exit of the scooter
- protection of the scooter against damage during mooring
- keeping the scooter clean