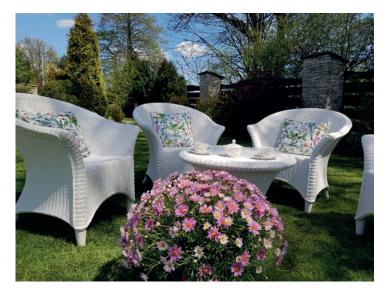

A tasteful counterpart of the always fashionable rattan. Garden furniture is made of polyethylene, which guarantees extraordinary durability, resistance and comfort of use.

#### **Dimensions:**

**The armchair:** H 78 cm, W 73 cm

**The table:** H 49 cm, W 69 cm

table with base H 70 cm, W 69 cm

Timeless elegance, durability and aesthetics, solid workmanship, all-year use

www.elplastplus.pl 13