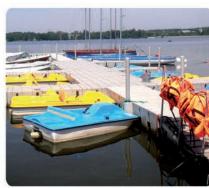

#### **HIGH PROFILE FLOATING DOCKS**

- Perfect solution for mooring larger vessels and for constructing floating objects that require high stability and floatability
- Large area and high freeboard of the float sections resulting in a stable and rigid construction
- Perfectly suited for assembling marinas, recreational and gastronomic platforms and swimming
- Anti-slip surface imitating wood grain
- **UV** resistant
- Maintenance-free, unlike wooden docks
- Simple and safe anchoring system
- Modular dock design enables you to assemble various attractive configurations, e.g.: T-docks,
- U-docks, L-docks, F-docks and also straight docks and swimming platforms.

#### **BASIC FLOAT SECTION WP**

Colour: optional **Dimensions:** 

2,46 m x 1,23 m x 0,50 m

Weight: ca. 91 kg

Maximum floatation per one low profile section: ca. 1139 kg

usable area: 3 m<sup>2</sup>