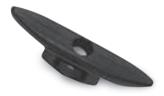

Finishing Connectors NW and WW - they are designed to finish your dock by filling empty/ unused connector sockets.

G Cleat - it is designed to secure vessels to your dock; it is bolted to the top of a float section