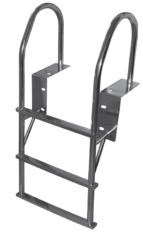

**Stainless steel swim ladder** - provides swimmers easy access in out of the water.

**Entrance ladder** - wooden or composite, ensures safe entry and exit from the platform

OUR PLATFORMS USED ARE ALSO AS: