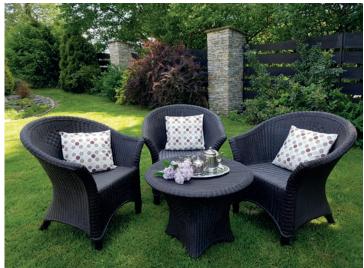

A tasteful counterpart of the always fashionable rattan. Garden furniture is made of polyethylene, which guarantees extraordinary durability, resistance and comfort of use.

#### **Dimensions:**

**The armchair:** H 78 cm, W 73 cm

**The table:** H 49 cm, W 69 cm

table with base H 70 cm, W 69 cm

Timeless elegance, durability and aesthetics, solid workmanship, all-year use

www.elplastplus.pl 13