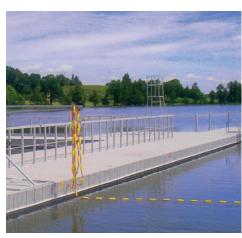

#### **HIGH PROFILE FLOATING DOCKS**

- Perfect solution for mooring larger vessels and for constructing floating objects that require high stability and floatability
- Large area and high freeboard of the float sections resulting in a stable and rigid construction
- Perfectly suited for assembling marinas, recreational and gastronomic platforms and swimming
- Anti-slip surface imitating wood grain
- **UV** resistant
- Maintenance-free, unlike wooden docks
- Simple and safe anchoring system
- Modular dock design enables you to assemble various attractive configurations, e.g.: T-docks,
- U-docks, L-docks, F-docks and also straight docks and swimming platforms.

#### **ANCHORING METHODS**

- With chains to anchor your dock using mooring anchors
- With anchor poles that are augered into the lake/river bed in this case the floating dock moves vertically along the poles that are placed either in the piling loops or the pole connectors.

Guardrails - their sizes correspond to the sizes of the float series modules, so you can surround with them floating docks of any size

An anchor rod made of stainless steel, L=2 m, ended with an auger with an extension (1 or 2 m) - it is used to anchor the platform; if the pole L=2 m turns out to be too short for a given water depth, attach the pole extension L=1 m.