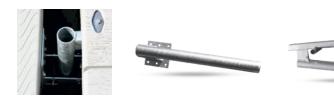

Create a beautiful swimming pool in a month!
Safety, Low investment costs, Guaranteed quality and durability



The INRUN PORT has a modular structure, consisting of 3 parts. Its modular design allows for the expansion of the port and parking the scooters one by one. The port is made of polyethylene, a durable, Corrosion-resistant material and mechanical damage. Properly shaped construction and overrun rollers ensure stable scooter backrest. The upper surface of the port is non-slip. The port is designed for two, three and four people water scooters. Has two rollers for the keel, and eight rollers for the bow and a handle for attaching the scooter and winch holes. There is a possibility of fixing the port facing or sideways to the pier.



#### **INRUN PORT CONNECTORS TO THE PLATFORM**



#### **COMFORT OF USE!**

- rollers for easy entry and exit of the scooter
- protection of the scooter against damage during mooring
- keeping the scooter clean

#### **SAFETY**

#### **EASY ASSEMBLY AND DISASSEMBLY**

#### **EASY TRANSPORT**

(THE PORT IS MADE OF 3 PARTS)

#### **ANTI-SLIP SURFACE**











The floats, made of polyethylene, are rotationally moulded. The float can be filled with foamed polystyrene so even punctured the float is still floatable.

- Easy and quick to assemble
- Stable construction of high floatability
- Completely resistant to environmental factors
- UV-protected and resistant to impact
- Variety of applications



#### **FLOAT PE TYPE 1**

Dimensions: 1130x640x565 mm

Weight: ca. 13 kg

Total max load: ca. 260 kg Useful load: ca. 220 kg

Colour: Black