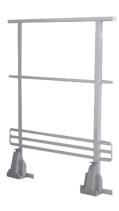

Guardrails - their sizes correspond to the sizes of the float series modules, so you can surround with them floating docks of any size

An anchor rod made of stainless steel, L=2 m, ended with an auger with an extension (1 or 2 m) - it is used to anchor the platform; if the pole L=2 m turns out to be too short for a given water depth, attach the pole extension L=1 m.