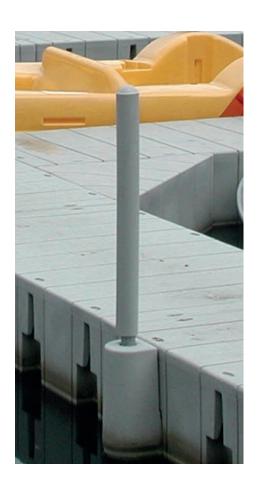

#### **ANCHORING METHODS**

- With chains to anchor your dock using mooring anchors
- With anchor poles that are augered into the lake/river bed in this case the floating dock moves vertically along the poles that are placed either in the piling loops or the pole connectors.

Pole Connectors NS and WS - versatile components that slip-fit into exposed connector sockets in a basic float section; they can accommodate a variety of anchoring methods, depending on the dock location and your needs.

**Pole Cover WNO** - cover the anchor pole tops.

**Extra Floatations ND and WD** - these components add 27 kg of extra floatation for the low profile Series and 136 kg for the high profile Series.

Accessory Connectors NA and WA - with these connectors you can add attractive accessories, e.g. bumpers, lights and ladders, that can be fastened to the dock side.