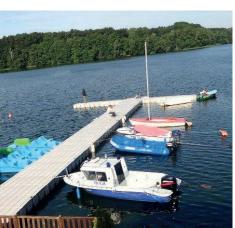

#### The modular components are suited for, among other things:

- Canoe landing stages and rowing piers
- Marinas
- Recreation and industrial platforms
- Floating swimming pools in open water

Our solution is innovative because it eliminates timber and steel as low effective materials, and it uses aesthetic, easy to assemble and maintenance-free plastic components instead. These plastic components are closed sections and they function as modular floats. They are durable, safe to use, hygienic and significantly exceed previously applied solutions.

#### **HIGH PROFILE FLOATING DOCKS**

- Perfect solution for mooring larger vessels and for constructing floating objects that require high stability and floatability
- Large area and high freeboard of the float sections resulting in a stable and rigid construction
- Perfectly suited for assembling marinas, recreational and gastronomic platforms and swimming
- Anti-slip surface imitating wood grain
- **UV** resistant
- Maintenance-free, unlike wooden docks
- Simple and safe anchoring system
- Modular dock design enables you to assemble various attractive configurations, e.g.: T-docks,
- U-docks, L-docks, F-docks and also straight docks and swimming platforms.