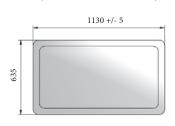

#### **FLOAT PE TYPE 1**

Dimensions: 1130x640x565 mm

Weight: ca. 13 kg

Total max load: ca. 260 kg Useful load: ca. 220 kg

Colour: Black

#### FLOAT PE TYPE 2

Dimensions: 1130x640x650 mm

Weight: ca. 14 kg

Total max load: ca. 300 kg Useful load: ca. 260 kg

Colour: Black

#### **FLOAT PE TYPE 3**

**Dimensions:** 1130x640x450 mm

Weight: ca. 11 kg

Total max load: ok. 220 kg Useful load: ok. 175 kg

Colour: Black

On customer's request we can provide wooden docks on the PE floats manufactured by us!!!