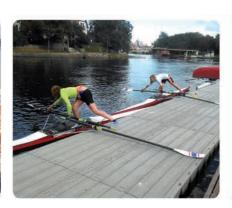

### ROWING, CANOEING, FISHING

- Low profile freeboard provides easy transition when entering or exiting your paddle boat, canoe or pontoon
- Stable and rigid construction
- Easy assembling and disassembling
- You can change your floating dock configuration season after season

#### **BASIC FLOAT SECTION NP**

Colour: optional Dimensions:

1,16 m x 1,55 m x 0,25 m

Weight: ca. 39 kg

Maximum floatation per one low profile section: ca. 321 kg

usable area: 1.47 m<sup>2</sup>

**BASIC FLOAT SECTION NP 2F** 

Colour: optional **Dimensions:** 

1,55 m x 2,32 m x 0,25 m

Weight: ca. 72 kg

Maximum floatation per one low profile section: ca. 640 kg

usable area: 3,60 m<sup>2</sup>

Many rowing clubs and canoeing clubs, municipal sport and recreation centres and communal councils have trusted us!