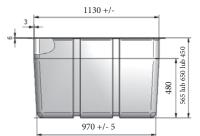

Create a beautiful swimming pool in a month!
Safety, Low investment costs, Guaranteed quality and durability

The INRUN PORT has a modular structure, consisting of 3 parts. Its modular design allows for the expansion of the port and parking the scooters one by one. The port is made of polyethylene, a durable, Corrosion-resistant material and mechanical damage. Properly shaped construction and overrun rollers ensure stable scooter backrest. The upper surface of the port is non-slip. The port is designed for two, three and four people water scooters. Has two rollers for the keel, and eight rollers for the bow and a handle for attaching the scooter and winch holes. There is a possibility of fixing the port facing or sideways to the pier.

#### **INRUN PORT CONNECTORS TO THE PLATFORM**