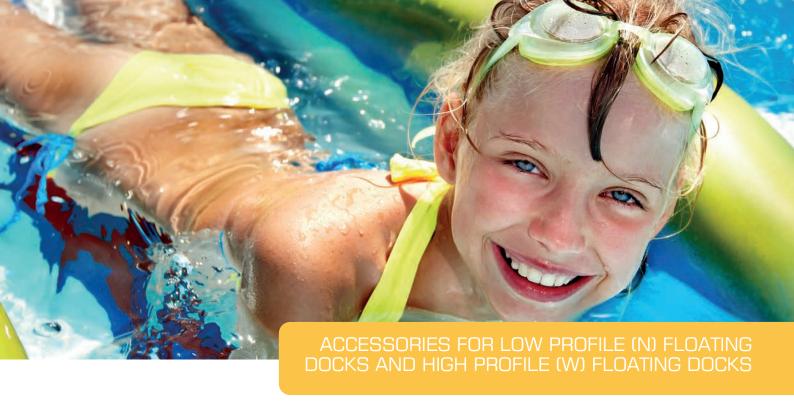

Pole Connectors NS and WS - versatile components that slip-fit into exposed connector sockets in a basic float section; they can accommodate a variety of anchoring methods, depending on the dock location and your needs.

**Pole Cover WNO** - cover the anchor pole tops.

**Extra Floatations ND and WD** - these components add 27 kg of extra floatation for the low profile Series and 136 kg for the high profile Series.

Accessory Connectors NA and WA - with these connectors you can add attractive accessories, e.g. bumpers, lights and ladders, that can be fastened to the dock side.