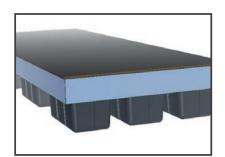

#### **ANTI-SLIP SURFACE**

The floats, made of polyethylene, are rotationally moulded. The float can be filled with foamed polystyrene so even punctured the float is still floatable.

- Easy and quick to assemble
- Stable construction of high floatability
- Completely resistant to environmental factors
- UV-protected and resistant to impact
- Variety of applications