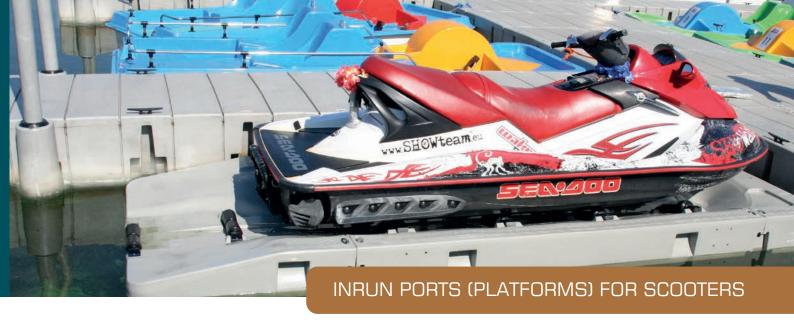

Create a beautiful swimming pool in a month!
Safety, Low investment costs, Guaranteed quality and durability

The INRUN PORT has a modular structure, consisting of 3 parts. Its modular design allows for the expansion of the port and parking the scooters one by one. The port is made of polyethylene, a durable, Corrosion-resistant material and mechanical damage. Properly shaped construction and overrun rollers ensure stable scooter backrest. The upper surface of the port is non-slip. The port is designed for two, three and four people water scooters. Has two rollers for the keel, and eight rollers for the bow and a handle for attaching the scooter and winch holes. There is a possibility of fixing the port facing or sideways to the pier.