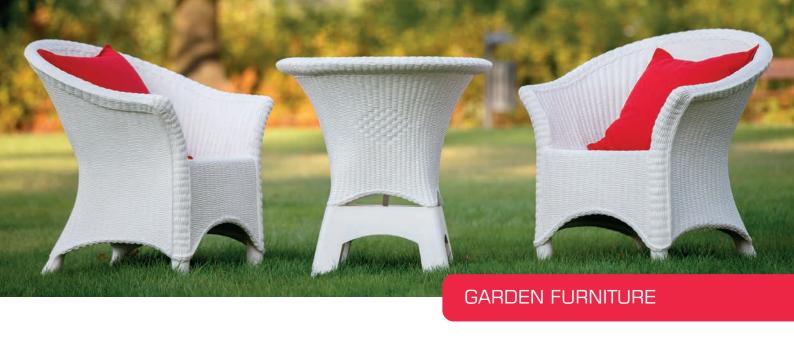

A tasteful counterpart of the always fashionable rattan. Garden furniture is made of polyethylene, which guarantees extraordinary durability, resistance and comfort of use.

#### **Dimensions:**

**The armchair:** H 78 cm, W 73 cm

**The table:** H 49 cm, W 69 cm

table with base H 70 cm, W 69 cm

Timeless elegance, durability and aesthetics, solid workmanship, all-year use

www.elplastplus.pl 13