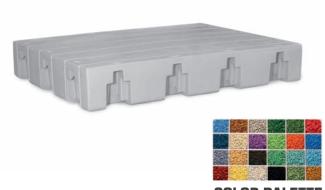

#### **BASIC FLOAT SECTION NP**

Colour: optional Dimensions:

1,16 m x 1,55 m x 0,25 m

Weight: ca. 39 kg

Maximum floatation per one low profile section: ca. 321 kg

usable area: 1.47 m<sup>2</sup>

**BASIC FLOAT SECTION NP 2F** 

Colour: optional **Dimensions:** 

1,55 m x 2,32 m x 0,25 m

Weight: ca. 72 kg

Maximum floatation per one low profile section: ca. 640 kg

usable area: 3,60 m<sup>2</sup>

Many rowing clubs and canoeing clubs, municipal sport and recreation centres and communal councils have trusted us!