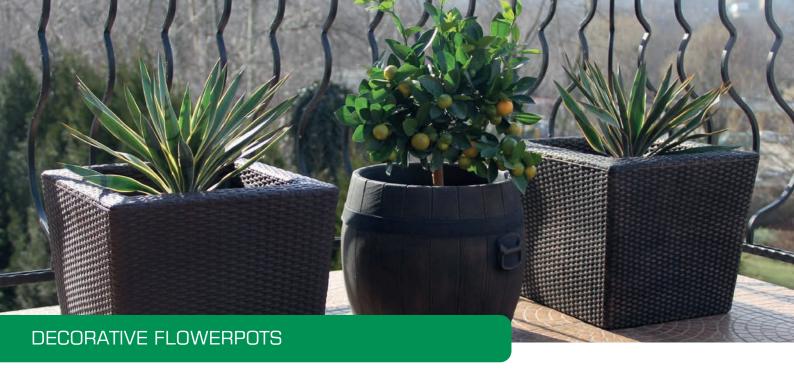

The material used and the design of the pots mean that they can be used both in internal and external arrangements, while maintaining a long life and simplicity of execution.

#### **POT IMITATING RATAN:**

(painted, wenge)

#### **Dimensions:**

M: H 36 cm, W 41 cm

#### **FLOWERPOT IMITATING A BARREL:**

(painted)

#### **Dimensions:**

M: H 33 cm, W 39 cm L: H 38 cm, W 45 cm

Frost-resistant, unique design, light, easy to keep clean, multiple use (as a cover or as a flowerpot)

The Boat Show Gold Medal

The ZAGLE Honourable Mention