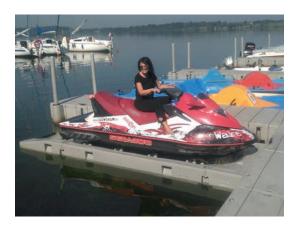

Create a beautiful swimming pool in a month!
Safety, Low investment costs, Guaranteed quality and durability

The INRUN PORT has a modular structure, consisting of 3 parts. Its modular design allows for the expansion of the port and parking the scooters one by one. The port is made of polyethylene, a durable, Corrosion-resistant material and mechanical damage. Properly shaped construction and overrun rollers ensure stable scooter backrest. The upper surface of the port is non-slip. The port is designed for two, three and four people water scooters. Has two rollers for the keel, and eight rollers for the bow and a handle for attaching the scooter and winch holes. There is a possibility of fixing the port facing or sideways to the pier.