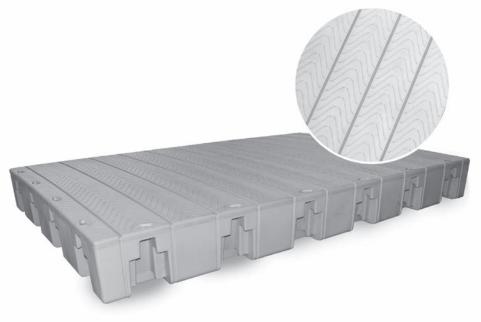

#### **BASIC FLOAT SECTION NP**

Colour: optional Dimensions:

1,16 m x 1,55 m x 0,25 m

Weight: ca. 39 kg

Maximum floatation per one low profile section: ca. 321 kg

usable area: 1.47 m<sup>2</sup>

**BASIC FLOAT SECTION NP 2F** 

Colour: optional **Dimensions:** 

1,55 m x 2,32 m x 0,25 m

Weight: ca. 72 kg

Maximum floatation per one low profile section: ca. 640 kg

usable area: 3,60 m<sup>2</sup>

Many rowing clubs and canoeing clubs, municipal sport and recreation centres and communal councils have trusted us!

#### **BASIC FLOAT SECTION WP**

Colour: optional **Dimensions:** 

2,46 m x 1,23 m x 0,50 m

Weight: ca. 91 kg

Maximum floatation per one low profile section: ca. 1139 kg

usable area: 3 m<sup>2</sup>