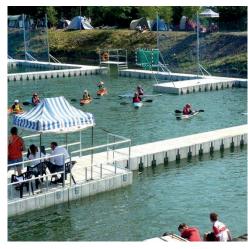

#### **HIGH PROFILE FLOATING DOCKS**

- Perfect solution for mooring larger vessels and for constructing floating objects that require high stability and floatability
- Large area and high freeboard of the float sections resulting in a stable and rigid construction
- Perfectly suited for assembling marinas, recreational and gastronomic platforms and swimming
- Anti-slip surface imitating wood grain
- **UV** resistant
- Maintenance-free, unlike wooden docks
- Simple and safe anchoring system
- Modular dock design enables you to assemble various attractive configurations, e.g.: T-docks,
- U-docks, L-docks, F-docks and also straight docks and swimming platforms.

#### **BASIC FLOAT SECTION WP**

Colour: optional **Dimensions:** 

2,46 m x 1,23 m x 0,50 m

Weight: ca. 91 kg

Maximum floatation per one low profile section: ca. 1139 kg

usable area: 3 m<sup>2</sup>