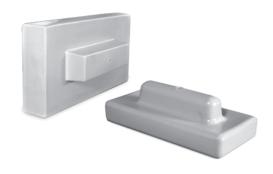

#### **Examples:**

The anchoring system is selected depending on the local conditions in the water

Float Connectors NL and WL - used to attach basic float sections; they are placed in slip-fit connector sockets and secured with two bolts, washers and nuts.

Pole Connectors NS and WS - versatile components that slip-fit into exposed connector sockets in a basic float section; they can accommodate a variety of anchoring methods, depending on the dock location and your needs.