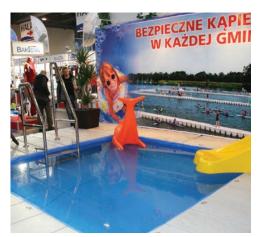

# ADVANTAGES RESULTING FROM CONSTRUCTION OF FLOATING POOLS:

- Safe bathing area for children and adults in any water region
- Quick and easy to build community pools ate favourable prices
- Quick assemble according to the design
- Modern and original
- Comfortable rest in the natural environment
- Modular design easy to expand

- UV protected
- Maintenance-free such pools generate no repair costs, unlike wooden
- or steel ones
- Non-corrosive, unlike steel structures
- Anti-slip walk area imitating wood grain
- No sharp edges, no splinters, no protruding parts
- Can be left in water for winter
- Easy and quick to assemble, disassemble, reconfigure, relocate and expand
- Long life

Create a beautiful swimming pool in a month!
Safety, Low investment costs, Guaranteed quality and durability

The INRUN PORT has a modular structure, consisting of 3 parts. Its modular design allows for the expansion of the port and parking the scooters one by one. The port is made of polyethylene, a durable, Corrosion-resistant material and mechanical damage. Properly shaped construction and overrun rollers ensure stable scooter backrest. The upper surface of the port is non-slip. The port is designed for two, three and four people water scooters. Has two rollers for the keel, and eight rollers for the bow and a handle for attaching the scooter and winch holes. There is a possibility of fixing the port facing or sideways to the pier.