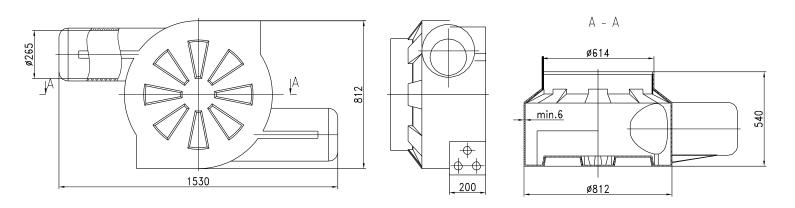

## **ZZ-PE-2 AND ZZ-PE-2W**

Used in telecommunication networks and for protection of connector muff and the fibre cable reserve in a cable duct. In relation to ZZ-PE-2, ZZ-PE 2W type has an increased diameter of muff chambers.

**ZZ-PE-2 Container body** 

**ZZ-PE-2W Container body** 