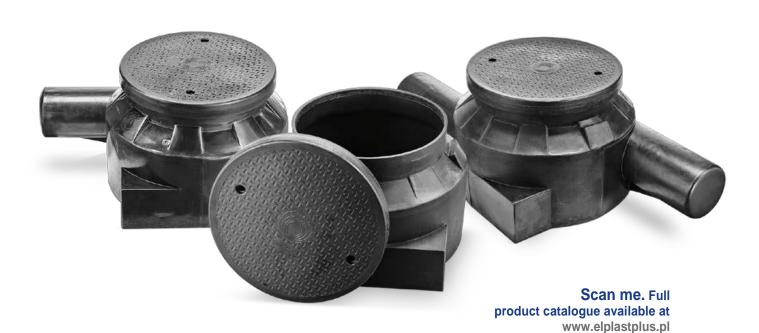

# TECHNICAL DESCRIPTION

"ELPLAST+" Sp. z o.o. manufactures telecommunication containers:

- ZZ-PE-0,
- Single connector ZZ-PE-1 and ZZ-PE-1W
- Double connector ZZ-PE-2 and ZZ-PE-2W

The containers are made of polyethylene and are a great alternative for their traditional, ex. concrete counterparts.

The containers include a body, polyethylene cover and a gasket under the cover. Flat face inlets in the corners enable inserting pipes with diameters of  $\emptyset$  32 mm,  $\emptyset$  40 mm and  $\emptyset$  50 mm into the containers. The pipes can be inserted with the use of: rubber gaskets,

welded half-couplings, welded spigots or half-couplings with thread and nut. The assembly of rubber gaskets and halfcouplings with thread can be done at the construction site.