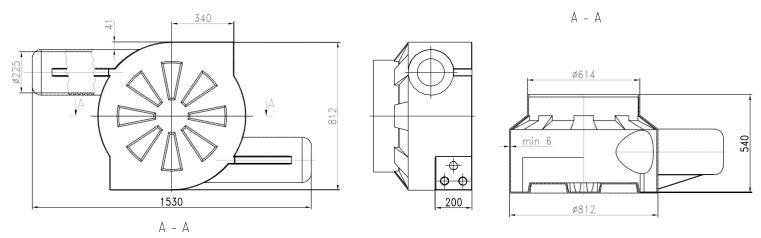

## **ZZ-PE-2 AND ZZ-PE-2W**

Used in telecommunication networks and for protection of connector muff and the fibre cable reserve in a cable duct. In relation to ZZ-PE-2, ZZ-PE 2W type has an increased diameter of muff chambers.

**ZZ-PE-2 Container body** 

**ZZ-PE-2W Container body** 