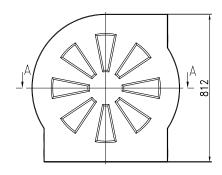

#### **ZZ-PE-0 CONTAINERS**

Used mainly for assembly in telecommunication networks and for protection of fibre cable reserve in a cable duct.

**ZZ-PE-0** Container body

## ZZ-PE-1 AND ZZ-PE-1W

The containers are used for assembly in telecommunication networks and for protection of fibre cable reserve in a cable duct. In relation to ZZ-PE-1, ZZ-PE 1W type has an increased diameter of muff chamber.

## **ZZ-PE-2 AND ZZ-PE-2W**

Used in telecommunication networks and for protection of connector muff and the fibre cable reserve in a cable duct. In relation to ZZ-PE-2, ZZ-PE 2W type has an increased diameter of muff chambers.