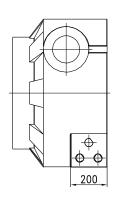

The containers include a body, polyethylene cover and a gasket under the cover. Flat face inlets in the corners enable inserting pipes with diameters of  $\emptyset$  32 mm,  $\emptyset$  40 mm and  $\emptyset$  50 mm into the containers. The pipes can be inserted with the use of: rubber gaskets,

welded half-couplings, welded spigots or half-couplings with thread and nut. The assembly of rubber gaskets and halfcouplings with thread can be done at the construction site.