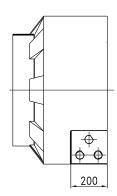

The containers include a body, polyethylene cover and a gasket under the cover. Flat face inlets in the corners enable inserting pipes with diameters of  $\emptyset$  32 mm,  $\emptyset$  40 mm and  $\emptyset$  50 mm into the containers. The pipes can be inserted with the use of: rubber gaskets,

welded half-couplings, welded spigots or half-couplings with thread and nut. The assembly of rubber gaskets and halfcouplings with thread can be done at the construction site.