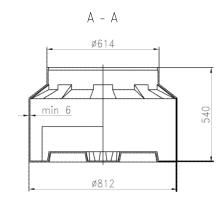

The containers include a body, polyethylene cover and a gasket under the cover. Flat face inlets in the corners enable inserting pipes with diameters of  $\emptyset$  32 mm,  $\emptyset$  40 mm and  $\emptyset$  50 mm into the containers. The pipes can be inserted with the use of: rubber gaskets,

welded half-couplings, welded spigots or half-couplings with thread and nut. The assembly of rubber gaskets and halfcouplings with thread can be done at the construction site.