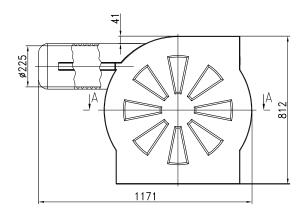

## **ZZ-PE-2 AND ZZ-PE-2W**

Used in telecommunication networks and for protection of connector muff and the fibre cable reserve in a cable duct. In relation to ZZ-PE-2, ZZ-PE 2W type has an increased diameter of muff chambers.

**ZZ-PE-2 Container body** 

**ZZ-PE-2W Container body** 