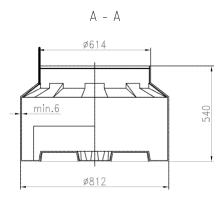

## ZZ-PE-1 AND ZZ-PE-1W

The containers are used for assembly in telecommunication networks and for protection of fibre cable reserve in a cable duct. In relation to ZZ-PE-1, ZZ-PE 1W type has an increased diameter of muff chamber.

CATALOGUE CARD

**ZZ-PE-1 Container body** 

**ZZ-PE-1W Container body** 