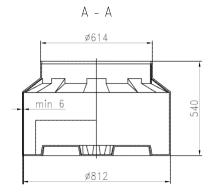

The containers include a body, polyethylene cover and a gasket under the cover. Flat face inlets in the corners enable inserting pipes with diameters of  $\emptyset$  32 mm,  $\emptyset$  40 mm and  $\emptyset$  50 mm into the containers. The pipes can be inserted with the use of: rubber gaskets,

welded half-couplings, welded spigots or half-couplings with thread and nut. The assembly of rubber gaskets and halfcouplings with thread can be done at the construction site.