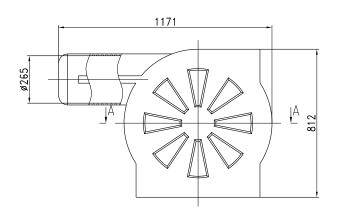

## ZZ-PE-1 AND ZZ-PE-1W

The containers are used for assembly in telecommunication networks and for protection of fibre cable reserve in a cable duct. In relation to ZZ-PE-1, ZZ-PE 1W type has an increased diameter of muff chamber.

CATALOGUE CARD

**ZZ-PE-1 Container body** 

**ZZ-PE-1W Container body** 