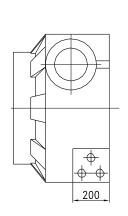

#### **ZZ-PE-0 CONTAINERS**

Used mainly for assembly in telecommunication networks and for protection of fibre cable reserve in a cable duct.

**ZZ-PE-0** Container body